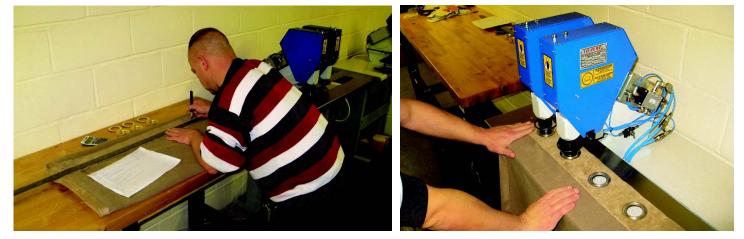

Curtain Eyelet Fitting Service

• Then send your curtains in to us by courier, or we can arrange a collection for you.

• Once we receive them our eyeleting department staff will carefully measure and fit the eyelets you have selected using our professional equipment.