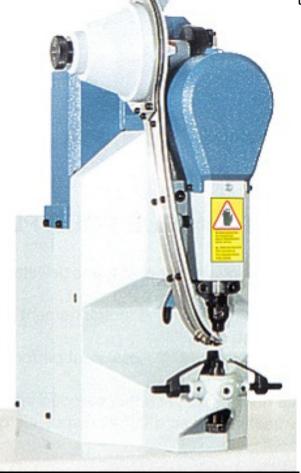

## Hano ex EMJ228 Semi-Automatic Eyelet Machine

Semi automatic eyeleting machine. Feeds the eyelet to the setting dies via hopper fed raceway and then in a single action punches out a hole in the material while simultaneously setting the eyelet without the operator having to handle the eyelet.

**TECHNICAL DATA** Height 1490mm Width 900mm Depth 700mm Weight 138kgs **Power Supply** 240 volts single phase Maximum size of eyelet 8mm

100

- 240 volt single phase power supply
- Does not require pneumatic service.
- Automatic thickness compensator for variable material thicknesses.
- Sets eyelets in a variety of materials including plastic, paper and leather
- · Laser and Back stop for accurate placement of work.
- Foot pedal operation leaves both hands free.