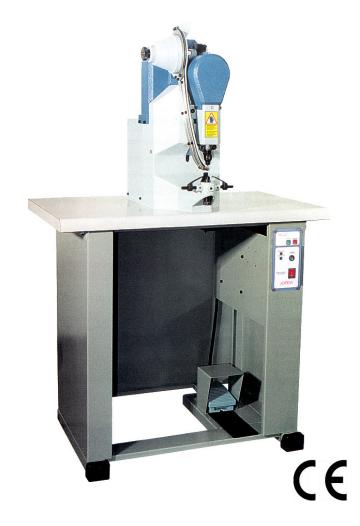

## Hano ex EMJ228 Semi-Automatic Eyelet Machine

Semi automatic eyeleting machine. Feeds the eyelet to the setting dies via hopper fed raceway and then in a single action punches out a hole in the material while simultaneously setting the eyelet without the operator having to handle the eyelet.

**TECHNICAL DATA** Height 1490mm Width 900mm Depth 700mm Weight 138kgs **Power Supply** 240 volts single phase Maximum size of eyelet 8mm

100

- 240 volt single phase power supply
- Does not require pneumatic service.
- Automatic thickness compensator for variable material thicknesses.
- Sets eyelets in a variety of materials including plastic, paper and leather
- · Laser and Back stop for accurate placement of work.
- Foot pedal operation leaves both hands free.