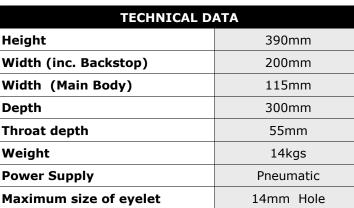

- Grommet Eyelets
- Sail Eyelets
- General Eyelets
- Plastic Eyelets
- Does not require any electrical connection
- Extremely simple to operate.
- Sets sizes up to 14mm hole diameter
- Sets eyelets in a wide variety of materials including vinyl, plastic, canvas, cloth and leather
- Back stop for accurate placement of work.
- Foot operated pedal leaves both hands free.
- Finger guard protection mechanism prevents operation when dies are obstructed.
- Available with its own bench if required,
- Can mounted on castors for moving around the floor/ table when working with very large pieces of material.
- Small enough to be operated from behind
- · We can even supply an appropriate compressor if required.