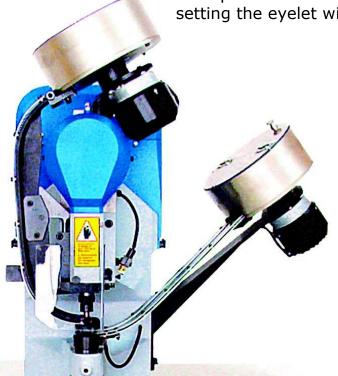

## Hanolex EMJ239 Fully-Automatic Eyelet Machine

Designed for high volume constant use, this fully automatic eyeleting machine feeds both the eyelet and backing washer to the setting dies via hopper fed raceways. Then in a single action punches out a hole in the material while simultaneously setting the eyelet without the operator having to handle the components.

- Sail Eyelets
- Grommet Eyelets
- Plastic Eyelets
- 240 volt single phase power supply.
- Does not normally require pneumatic service\*.
- Automatically compensates for variable material thicknesses.
- · Quiet operation.
- Sets eyelets in a variety of materials including plastic, paper and leather.
- Laser and Back stop for accurate placement of work.
- Foot pedal operation leaves both hands free.
- Large capacity component bowls.
- A video demonstration of this machine can be viewed on our website.
- Available table mounted EMJ239 or a mobile version EMJ239Mon wheels